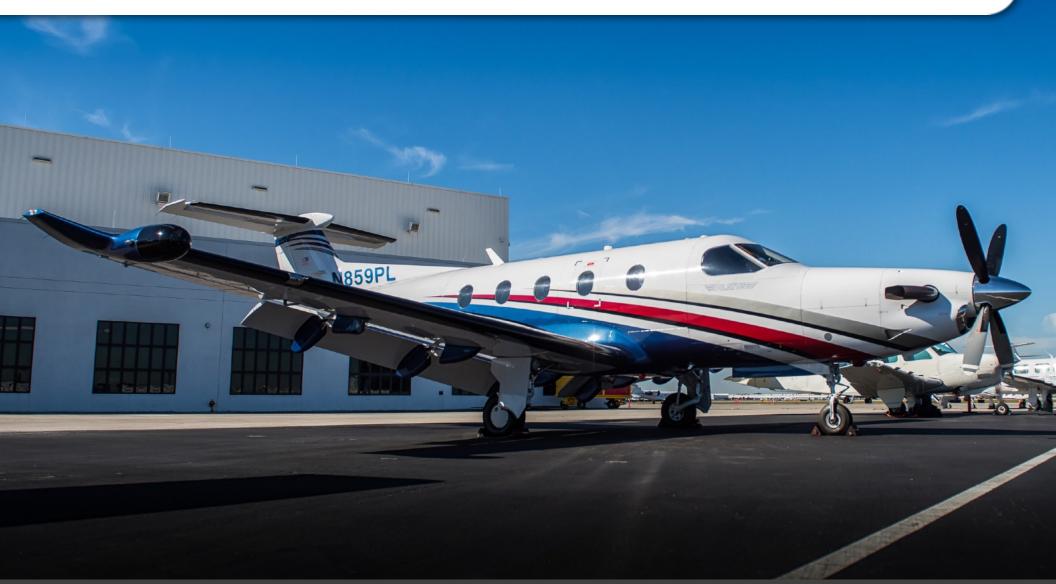

# PILATUS PC-12/47

SN **859** 

YEAR & MODEL: 2007 PC-12/47

**SERIAL NUMBER: 859** 

**REGISTRATION: N859PL** 

**AIRFRAME TT: 3,154 SNEW** 

**ENGINE TT: 3,154 SNEW** 

**LOCATION: TEXAS, USA** 

#### **EXTERIOR & PAINT:**

Overall White over Blue Metallic with Burgundy and Platinum Metallic accent stripes