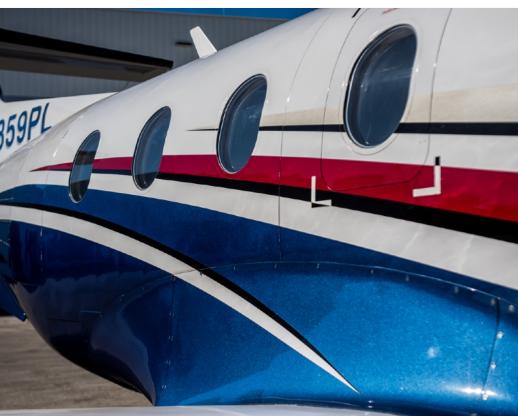

#### **EXTERIOR & PAINT:**

Overall White over Blue Metallic with Burgundy and Platinum Metallic accent stripes