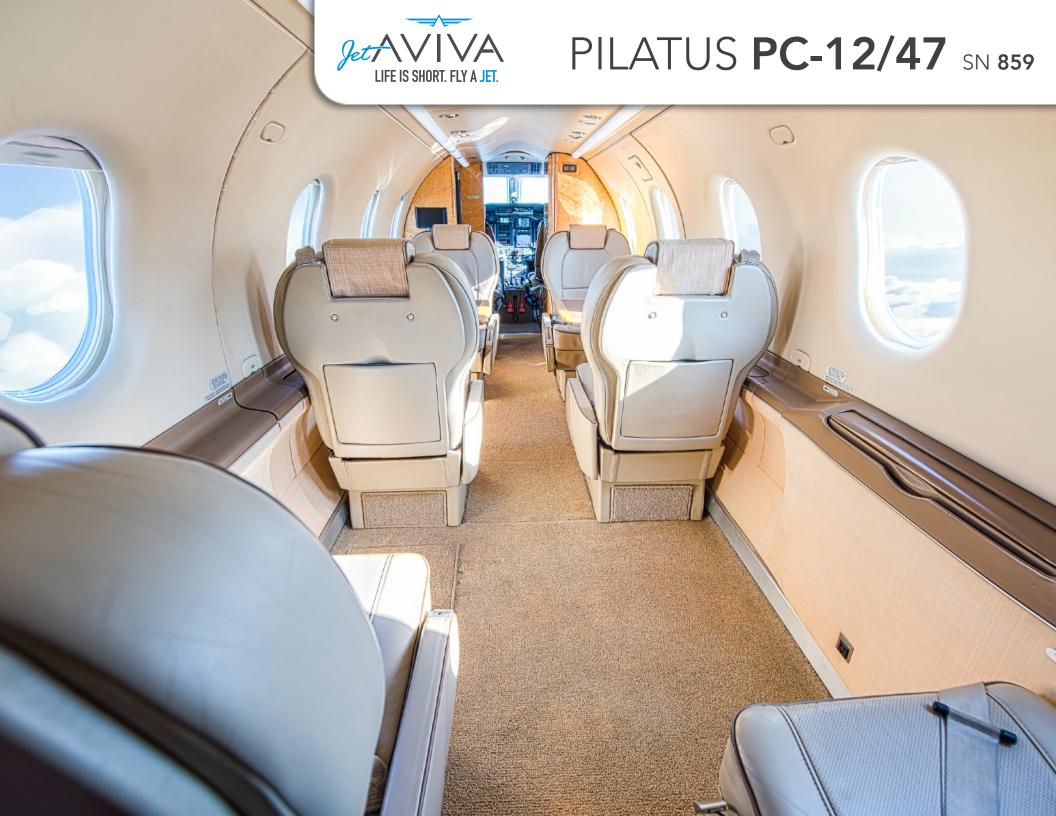

#### **INTERIOR & CABIN:**

Six (6) passenger executive configuration
Beige Leather with neutral headliner
Forward fully enclosed lavatory
Forward RH pyramid storage cabinet
Three executive fold-down tables
High gloss wood veneer cabinets
Large aft Cargo door