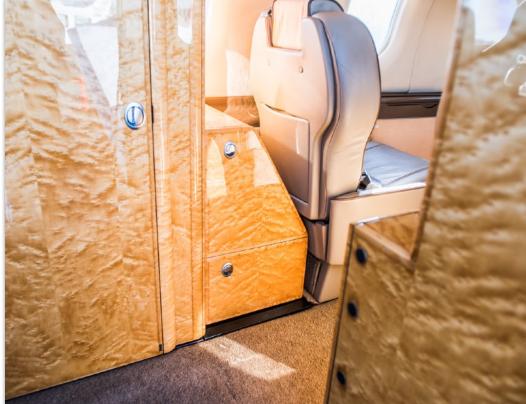

#### **INTERIOR & CABIN:**

Six (6) passenger executive configuration
Beige Leather with neutral headliner
Forward fully enclosed lavatory
Forward RH pyramid storage cabinet
Three executive fold-down tables
High gloss wood veneer cabinets
Large aft Cargo door