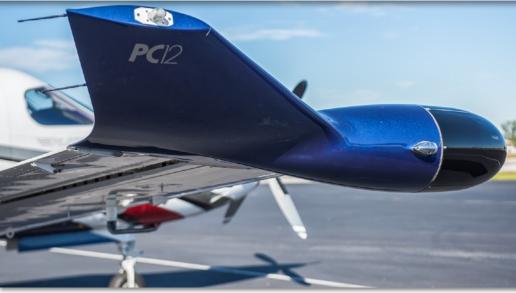

#### **EXTERIOR & PAINT:**

Overall White over Blue Metallic with Burgundy and Platinum Metallic accent stripes