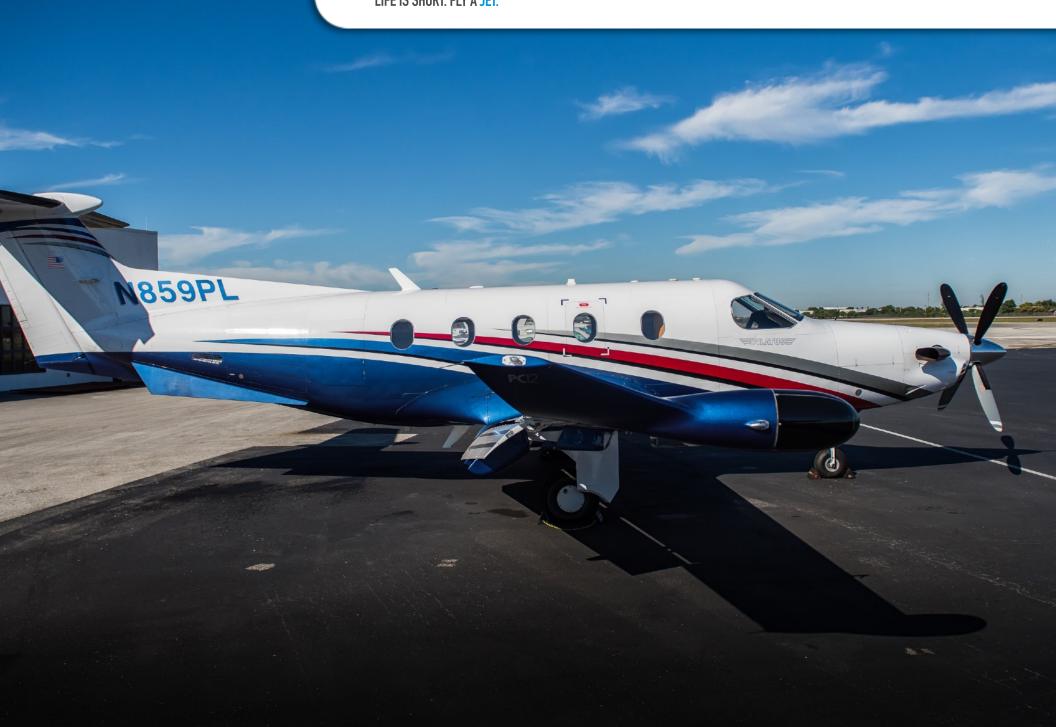

#### **EXTERIOR & PAINT:**

Overall White over Blue Metallic with Burgundy and Platinum Metallic accent stripes