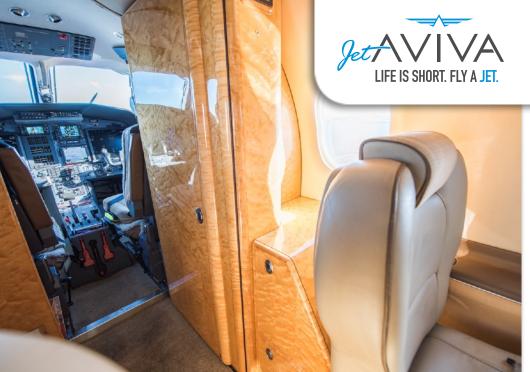

#### **INTERIOR & CABIN:**

Six (6) passenger executive configuration
Beige Leather with neutral headliner
Forward fully enclosed lavatory
Forward RH pyramid storage cabinet
Three executive fold-down tables
High gloss wood veneer cabinets
Large aft Cargo door