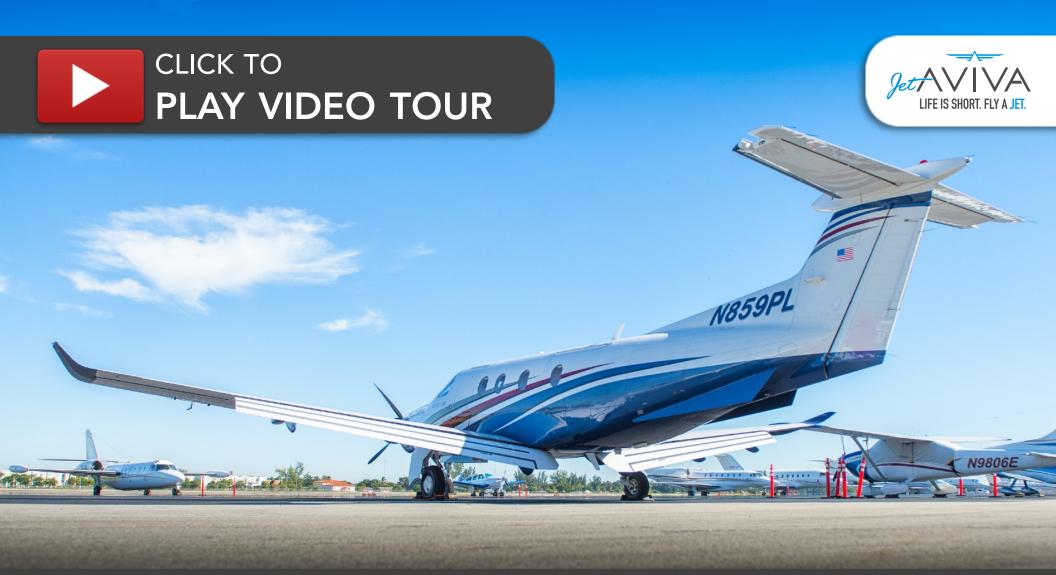

# PILATUS PC-12/47

SN **859** 

YEAR & MODEL: 2007 PC-12/47

**SERIAL NUMBER: 859** 

**REGISTRATION: N859PL** 

**AIRFRAME TT: 3,154 SNEW** 

**ENGINE TT: 3,154 SNEW** 

**LOCATION: TEXAS, USA** 

#### **EXTERIOR & PAINT:**

Overall White over Blue Metallic with Burgundy and Platinum Metallic accent stripes