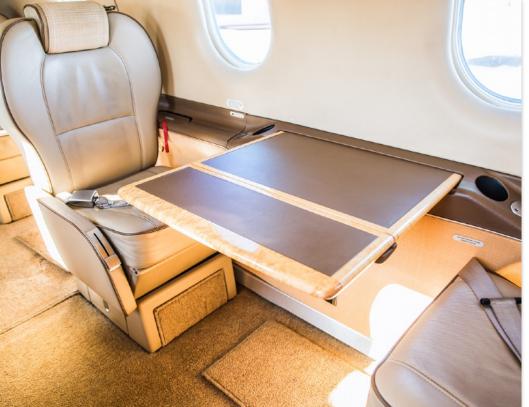

#### **INTERIOR & CABIN:**

Six (6) passenger executive configuration
Beige Leather with neutral headliner
Forward fully enclosed lavatory
Forward RH pyramid storage cabinet
Three executive fold-down tables
High gloss wood veneer cabinets
Large aft Cargo door