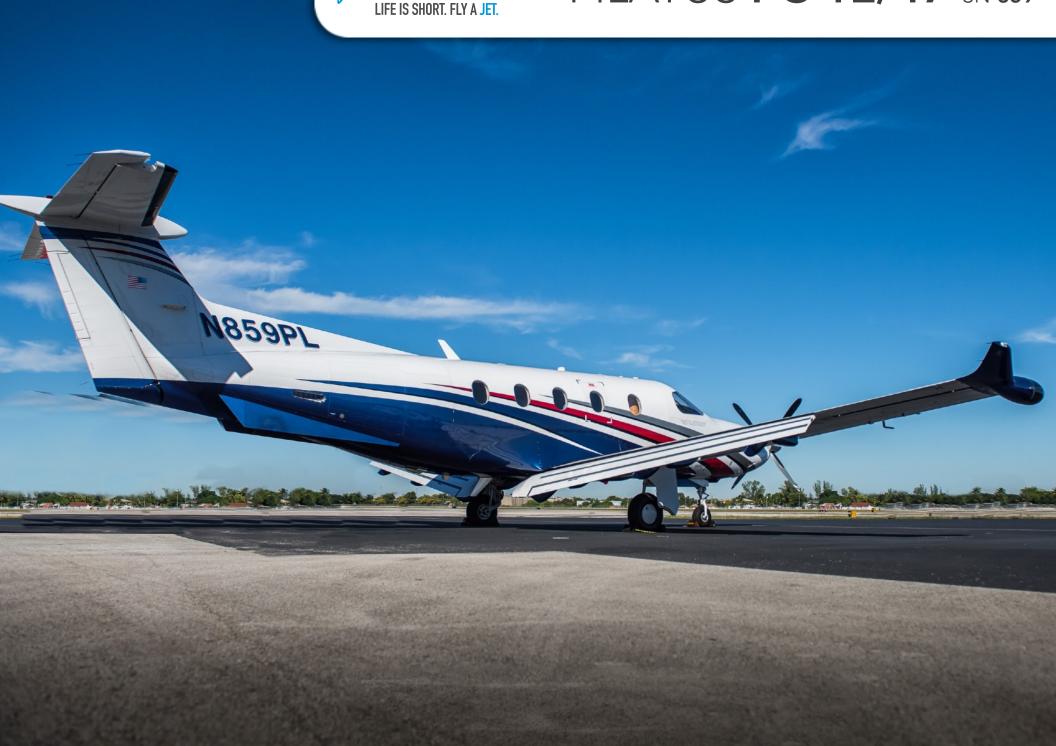

#### **EXTERIOR & PAINT:**

Overall White over Blue Metallic with Burgundy and Platinum Metallic accent stripes