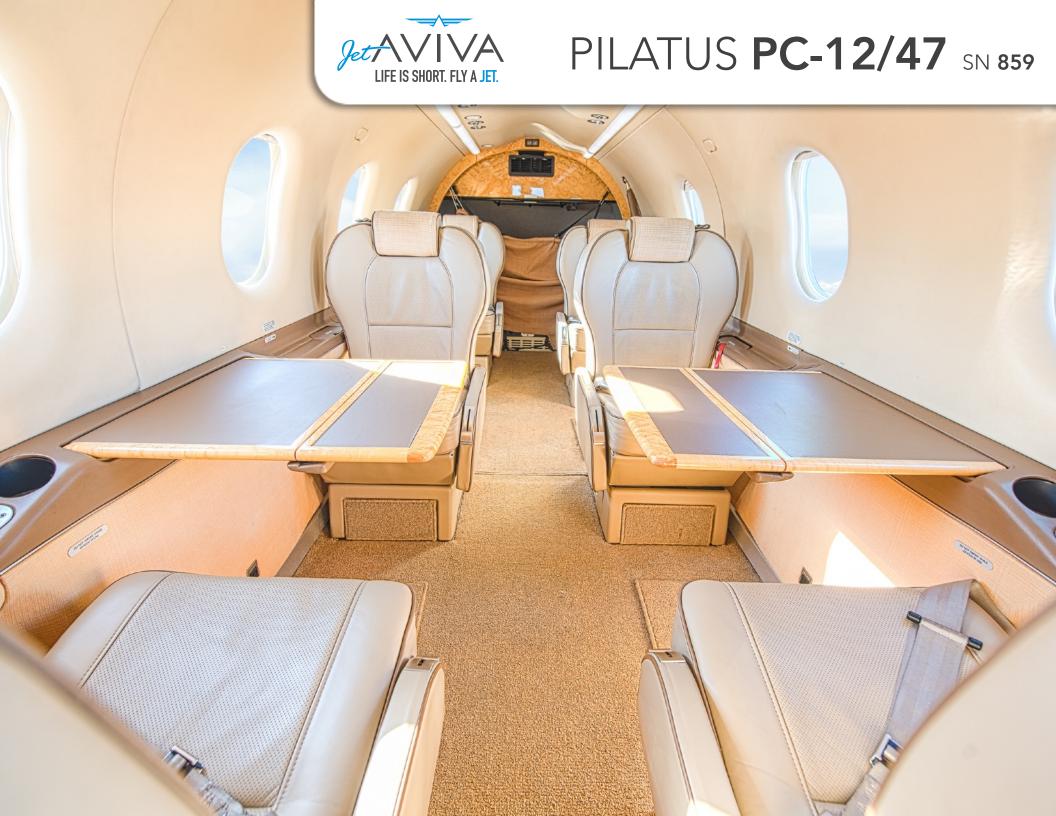

#### **INTERIOR & CABIN:**

Six (6) passenger executive configuration
Beige Leather with neutral headliner
Forward fully enclosed lavatory
Forward RH pyramid storage cabinet
Three executive fold-down tables
High gloss wood veneer cabinets
Large aft Cargo door