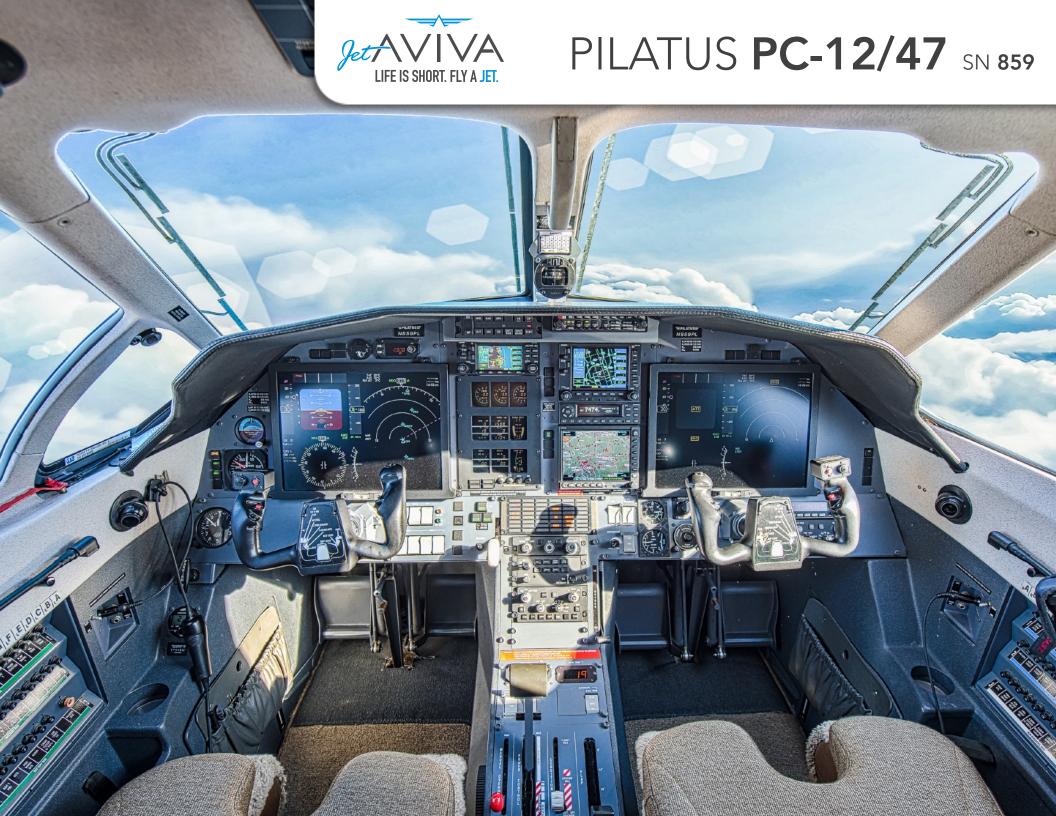

### **AVIONICS:**

IS&S Cockpit/IP with Dual 15" Primary Flight Displays
Garmin GNS-530W NAV/COM/GPS WAAS
Garmin GNS-430W NAV/COM/GPS WAAS

GMX-200 MFD

GTX-345 Transponder

ADS-B In/Out

Garmin Flightstream 210

Garmin GMA-347 Audio panel

TCAS-I

KR-87 ADF

KN-63 DME

Weather Radar

WX-500 Stormscope

GDL-69A XM Weather & Radio